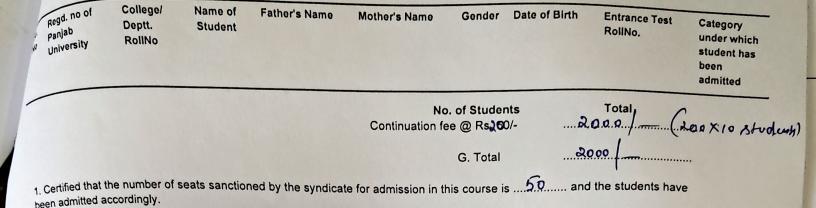

College/ Name of Father's Name Mother's Name Gender Date of Birth **Entrance Test** Category Student Deptt. RollNo. under which RollNo University student has been admitted No. of Students Continuation fee @ RsJ60/- X7 1400 G. Total 1. Certified that the number of seats sanctioned by the syndicate for admission in this course is ......50...... and the students have been admitted accordingly. 2. Certified that the students admitted by us have secured the required percentage of marks in the lower examination as required under the regulation prescribed for admission to this course. 3. The students mentioned in the continuation return arte eligible for admission to the class shown in the performa according to the latest Regulations and all admissions have been made strictly in order of merit. 4 Certified that the names and Registration Nos. noted in the return are in accordance with the names and Registration Nos. entered in University Gazette or supplied by the University. NOTE: Separate forms should be used for each class. Rupees 500 account of continuation fee of the above studnets has been remitted to the Registrar, Panjab Govt. College of Education Sector 20-D, Chandigarh. University, Vide Bank Draft No. 00,9158